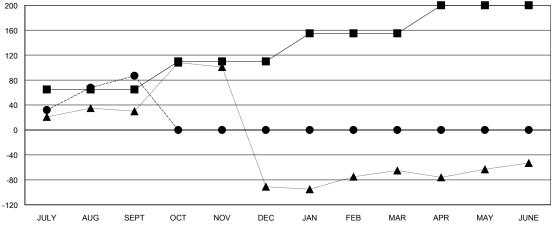

## GOALS AND ACTUAL NEW CLUBS CUMULATIVE

- MEMBER GROWTH ACTUAL

- LAST YEAR MEMBERSHIP ACTUAL

| DROPPED CLUBS: 0 |     |   |
|------------------|-----|---|
| DROPPED MEMBERS  |     |   |
| DECEASED         | 1   |   |
| CLUB CANCELLED   | 0   |   |
| OTHER            | 99  |   |
| TOTAL            | 100 | - |