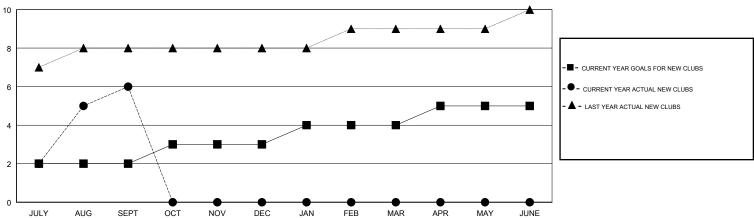

## GOALS AND ACTUAL NEW CLUBS CUMULATIVE

- MEMBER GROWTH ACTUAL

- LAST YEAR MEMBERSHIP ACTUAL

| DROPPED CLUBS: 0 |     |   |
|------------------|-----|---|
| DROPPED MEMBERS  |     |   |
| DECEASED         | 1   |   |
| CLUB CANCELLED   | 0   |   |
| OTHER            | 99  |   |
| TOTAL            | 100 | - |